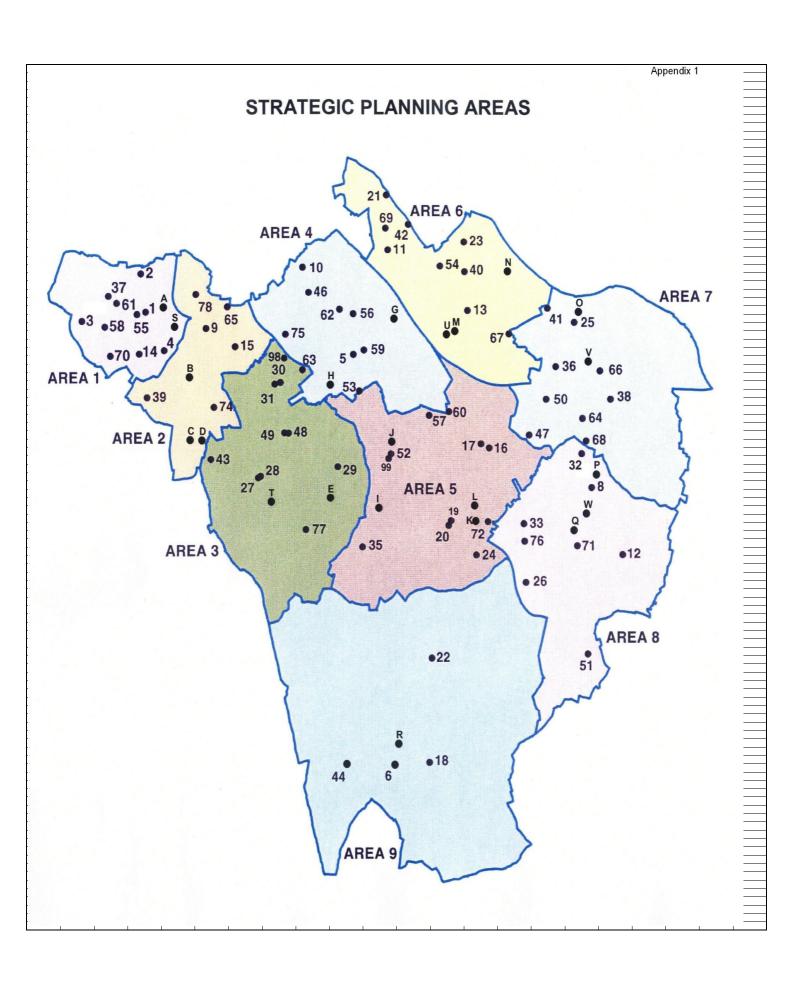

| Schools by Planning Area with Map Numbers                     |        |                                              |          |
|---------------------------------------------------------------|--------|----------------------------------------------|----------|
| Planning Area 1                                               | Map no | Planning Area 6                              | Map no   |
| Alexandra Infant                                              | 1      | Chislehurst Girls (Secondary; ex Beaverwood) | N        |
| Alexandra Junior                                              | 2      | Castlecombe Primary                          | 11       |
| Balgowan Primary                                              | 4      | Chislehurst (St Nicholas) CE Primary         | 13       |
| Churchfields Primary                                          | 14     | Coopers (Secondary)                          | М        |
| Harris Academy Bromley (Secondary)                            | Α      | Dorset Road Infant                           | 21       |
| James Dixon Primary                                           | 3      | Edgebury Primary                             | 23       |
| Harris Primary Crystal Palace (ex Malcolm)                    | 37     | Marjorie McClure (Special)                   | U        |
| Harris Primary Kent House (ex Royston)                        | 55     | Mead Road Infant                             | 40       |
| St Anthony's RC Primary                                       | 58     | Mottingham Primary                           | 42       |
| St John's CE Primary                                          | 61     | Red Hill Primary                             | 54       |
| The Pioneer, Stewart Fleming Primary                          | 70     | St Peter & St Paul Catholic Primary          | 67       |
| Riverside - Beckenham site (Special)                          | S      | St Vincent's Catholic Primary                | 69       |
| Tittoroide Bookerman old (opedial)                            |        | or vincente damone i ilinary                 | - 00     |
| Planning Area 2                                               | Map no | Planning Area 7                              | Map no   |
| Bromley Road Primary                                          | 9      | Gray's Farm Primary                          | 25       |
| Clare House Primary                                           | 15     | Kemnal Technology College (Secondary)        | 0        |
| Harris Academy Beckenham (Secondary)                          | В      | Leesons Primary                              | 36       |
| Marian Vian Primary                                           | 39     | Manor Oak Primary                            |          |
| Langley Park Boys (Secondary)                                 | C      | Midfield Primary  Midfield Primary           | 38<br>41 |
| Langley Park Boys (Secondary)  Langley Park Girls (Secondary) | D      | ·                                            | 47       |
|                                                               |        | Perry Hall Primary                           |          |
| St Mary's Catholic Primary                                    | 65     | Poverest Primary                             | 50       |
| Unicorn Primary                                               | 74     | Riverside - St. Paul's Cray site (Special)   | V        |
| Worsley Bridge Primary (ex Junior)                            | 78     | St Mary Cray Primary                         | 64       |
| Harris Primary Beckenham                                      | В      | St Paul's Cray CE Primary                    | 66       |
| Langley Park Primary - to be confirmed                        | C/D    | St Philomena's Catholic Primary              | 68       |
| Planning Area 2                                               | Man na | Planning Area 8                              | Manna    |
| Planning Area 3                                               | Map no | •                                            | Map no   |
| Glebe (Special)                                               |        | Blenheim Primary                             | 8        |
| Hawes Down Infant                                             | 27     | Burwood (Special)                            | W        |
| Hawes Down Junior                                             | 28     | Chelsfield Primary                           | 12       |
| Hayes Primary                                                 | 29     | Green Street Green Primary                   | 26       |
| Hayes (Secondary)                                             | E      | Hillside Primary                             | 32       |
| Highfield Infant                                              | 30     | Holy Innocents Catholic Primary              | 33       |
| Highfield Junior                                              | 31     | Pratts Bottom Primary                        | 51       |
| Oak Lodge Primary                                             | 43     | St Olave's Grammar (Secondary)               | Q        |
| Pickhurst Infant                                              | 48     | The Highway Primary                          | 71       |
| Pickhurst Junior                                              | 49     | The Priory (Secondary)                       | Р        |
| St Mark's CE Primary                                          | 63     | Warren Road Primary                          | 76       |
| Wickham Common Primary                                        | 77     |                                              |          |
| Harris Primary Shortlands                                     | 98     | Planning Area 9                              | Map no   |
|                                                               |        | Biggin Hill Primary                          | 6        |
| Planning Area 4                                               | Map no | Charles Darwin (Secondary)                   | R        |
| Bickley Primary                                               | 5      | Cudham CE Primary                            | 18       |
| Bullers Wood (Secondary)                                      | G      | Downe Primary                                | 22       |
| Burnt Ash Primary                                             | 10     | Oaklands Primary                             | 44       |
| Parish CE Primary                                             | 46     |                                              |          |
| Raglan Primary                                                | 53     |                                              |          |
| Scotts Park Primary                                           | 56     |                                              |          |
| St George's Bickley CE Primary                                | 59     |                                              |          |
| St Joseph's Catholic Primary                                  | 62     |                                              |          |
| The Ravensbourne (Secondary)                                  | Н      |                                              |          |
| Valley Primary                                                | 75     |                                              |          |
|                                                               |        |                                              |          |
| Planning Area 5                                               | Map no |                                              |          |
| Bishop Justus Church of England (Secondary)                   | J      |                                              |          |
| Crofton Infant                                                | 16     |                                              |          |
| Crofton Junior                                                | 17     |                                              |          |
| Darrick Wood Infant                                           | 19     |                                              |          |
| Darrick Wood Junior                                           | 20     |                                              |          |
| Darrick Wood (Secondary)                                      | K      |                                              |          |
| Farnborough Primary                                           | 24     |                                              |          |
| Keston CE Primary                                             | 35     |                                              |          |
| Newstead Wood (Secondary)                                     | L      |                                              |          |
| Princes Plain Primary                                         | 52     |                                              |          |
| Ravens Wood (Secondary)                                       | 1      |                                              |          |
| Southborough Primary                                          | 57     |                                              |          |
| St James' RC Primary                                          | 60     |                                              |          |
|                                                               |        |                                              |          |
| Tubbenden Primary                                             | 72     |                                              |          |